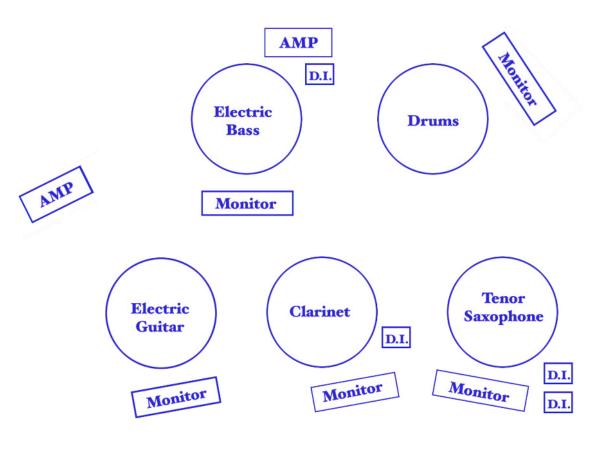

n identical sets of wedge loudspeakers. Paired wedges are preferred where available.

#### **Stage equipment**

Microphones and DIs (see patch-list). (2) guitar stands. At least (13) microphones stands. (4) electrical outlets.

### FOR THE SOUND ENGINEER

The drumset should sound between acoustic (jazz) and amplified (rock-funk). The bass drum has to be fat but without too much sub-bass frequencies, as well as the floor and rack toms. The electric bass should fit with the bass drum.

# **BAND'S OWN EQUIPMENT**

Clément Meunier (Clarinet) Clarinet, effect devices, DPA. Louis Billette (Saxophones) Tenor and soprano saxophones, effect devices. Théo Duboule (Guitar) Electric guitar, effect devices. Gaspard Colin (Bass) Electric bass, effect devices. Marton Kiss (Drums) Cymbals.

# STAGE PLOT



**FRONT OF STAGE** 

# PATCH-LIST

| 1 BASS DRUM BETA 52   2 SNARE SM 57 / BETA   3 HI HAT C 391 / SM 81   4 OH <- C 391 / SM 81   5 OH -> C 391 / SM 81   6 RACK TOM e604 | s)   |
|---------------------------------------------------------------------------------------------------------------------------------------|------|
| 2 SNARE SM 57 / BETA   3 HI HAT C 391 / SM 81   4 OH <-                                                                               |      |
| 3 HI HAT C 391 / SM 81   4 OH <-                                                                                                      |      |
| 3 HI HAT C 391 / SM 81   4 OH <-                                                                                                      |      |
| 4 OH <-